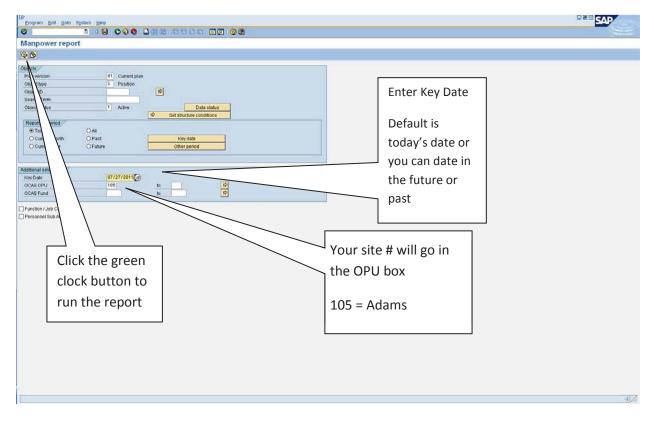

## Viewing Manpower (Zqhr\_Manpower)

Each site may or may not have different funds utilized. This list encompasses all employees at the site and how they are coded

|                                      | - 4 🗉 🗠 🚱 🔮                                                                                              |          |           | 000     | 🖸   🔣 🛛  | 2   🕜 🖫   | 5     |      |             |       |                                            |          |               |            |
|--------------------------------------|----------------------------------------------------------------------------------------------------------|----------|-----------|---------|----------|-----------|-------|------|-------------|-------|--------------------------------------------|----------|---------------|------------|
| Manpo                                | ower report                                                                                              |          |           |         |          |           |       |      |             |       |                                            |          |               |            |
| а л                                  | 77 <u>2</u> 4 4 0 7 4 F                                                                                  |          |           |         | - C. C.  |           |       |      |             |       |                                            |          |               |            |
| 3 8                                  | 〒 〒 Σ ₽ 45 Q T Q   E                                                                                     | ∎ ¶⊞ ¶∰  |           |         | •        |           |       |      |             |       |                                            |          |               |            |
|                                      |                                                                                                          |          |           |         |          |           |       |      |             |       | 07/                                        | 17/2014  | 17:04:58      |            |
|                                      |                                                                                                          |          |           |         |          |           |       |      |             |       | 0//                                        | 11/2014  |               |            |
|                                      |                                                                                                          |          |           | Oklahom | a City P | ublic Sch | ools  |      | ./          |       |                                            |          |               |            |
|                                      |                                                                                                          |          |           | Ma      | npower R | eport     |       |      |             |       |                                            |          |               |            |
|                                      | Fund: 11000 - GF-Non (<br>11621 - GFF-IDE<br>94561 - GFF-IND<br>Fund Center: 105<br>Key Date: 07/17/2014 | A B Flow | Thru / 2: |         |          |           |       |      |             |       | GFF-Ttle I Basic Pgm<br>CNS-Breakfast      |          |               |            |
| osition                              | Position Description                                                                                     | Cost Ctr | Order     | % Dist  | FTE      | Site FTE  | EEGrp | EE   | Group       | ESgrp | Name of EE subgrp                          | Pers.No. | Employee Name | Senior. Dt |
|                                      |                                                                                                          |          |           |         |          |           |       | -    |             |       |                                            |          |               |            |
|                                      | Kindergarten Teacher                                                                                     | 10511005 | 1001020   | 100.00  | 100.00   | 1.00      | 1     |      | FT Benefits |       | Cert Teacher                               |          |               |            |
| 3653                                 | Elementary Principal<br>Native American Advisor                                                          | 10511000 | 1000000   | 40.00   | 100.00   | 0.40      | 1     |      | FT Benefits |       | Cert Principal<br>Classified EE(n/ex)      |          |               |            |
| 3801                                 |                                                                                                          |          |           | 100.00  | 100.00   | 1.00      | 1     |      | FT Benefits |       | Cert Teacher                               |          |               |            |
|                                      | ED Teacher                                                                                               |          | 2391050   |         | 100.00   | 1.00      | 1     |      | FT Benefits |       | Cert Teacher                               |          |               |            |
|                                      | 1st Grade Teacher                                                                                        |          |           | 100.00  | 100.00   | 1.00      | 1     |      | FT Benefits |       | Cert Teacher                               |          |               |            |
| 4035                                 |                                                                                                          |          | 1001050   |         | 100.00   | 1.00      | 1     |      | FT Benefits |       | Cert Teacher                               |          |               |            |
| 4210                                 | Kitchen Assistant                                                                                        |          | 7000000   | 72.00   | 75.00    | 0.54      | 1     |      | FT Benefits |       | Classified EE(n/ex)                        |          |               |            |
| 4210                                 | Kitchen Assistant                                                                                        | 10522764 | 7000000   | 28.00   | 75.00    | 0.21      | 1     |      | FT Benefits |       | Classified EE(n/ex)                        |          |               |            |
| 4356                                 | Elementary Principal's Secretary                                                                         | 10511000 |           | 100.00  | 100.00   | 1.00      | 1     | Reg  | FT Benefits | 51    | Classified EE(n/ex)                        |          |               |            |
| 4467                                 | 4th Grade Teacher                                                                                        |          | 1001050   |         | 100.00   | 1.00      | 1     |      | FT Benefits |       | Cert Teacher                               |          |               |            |
| 4470                                 |                                                                                                          |          | 1001050   |         | 100.00   | 1.00      | 1     |      | FT Benefits |       | Cert Teacher                               |          |               |            |
|                                      | Kindergarten Teacher                                                                                     |          | 1001020   |         | 100.00   | 1.00      | 3     |      | PT Benefits |       | Cert Teacher                               |          |               |            |
|                                      | Speech Pathologist                                                                                       | 10511000 |           | 50.00   | 100.00   |           | 1     |      | FT Benefits |       | Cert Teacher                               |          |               |            |
| 4883                                 |                                                                                                          | 10522763 |           | 72.00   | 100.00   | 0.72      | 1     |      | FT Benefits |       | Classified EE(n/ex)                        |          |               |            |
|                                      | Cafeteria Manager                                                                                        | 10522764 |           | 28.00   | 100.00   |           | 1     |      | FT Benefits |       | Classified EE(n/ex)                        |          |               |            |
| 5036<br>5098                         |                                                                                                          | 10511000 |           | 72.00   | 100.00   | 1.00      | 1     |      | FT Benefits |       | Classified EE(n/ex)<br>Classified EE(n/ex) |          |               |            |
| 5098                                 |                                                                                                          | 10522763 |           | 28.00   | 75.00    | 0.21      | 1     |      | FT Benefits |       | Classified EE(n/ex)                        |          |               |            |
|                                      |                                                                                                          |          | 1001050   |         | 100.00   | 1.00      | 1     |      | FT Benefits |       | Cert Teacher                               |          |               |            |
|                                      |                                                                                                          |          |           | 100.00  | 100.00   | 1.00      | 1     |      | FT Benefits |       | Classified EE(n/ex)                        |          |               |            |
| 5391                                 |                                                                                                          |          |           | 100.00  | 100.00   | 1.00      | 1     |      | FT Benefits |       | Cert Teacher                               |          |               |            |
|                                      |                                                                                                          |          | 2390000   |         | 100.00   | 0.30      | 1     |      | FT Benefits |       | Cert Teacher                               |          |               |            |
| 5629                                 | Elementary Counselor                                                                                     | 10511000 |           | 60.00   | 100.00   | 0.60      | 1     | Reg  | FT Benefits | 30    | Cert Teacher                               |          |               |            |
|                                      |                                                                                                          |          | 1001050   |         | 100.00   | 1.00      | 1     |      | FT Benefits |       | Cert Teacher                               |          |               |            |
| 5735                                 | 1st Grade Teacher                                                                                        |          | 1001050   |         | 100.00   | 1.00      | 1     |      | FT Benefits |       | Cert Teacher                               |          |               |            |
| 5769                                 |                                                                                                          |          | 1001050   |         | 100.00   | 1.00      | 1     |      | FT Benefits |       | Cert Teacher                               |          |               |            |
| 5769<br>5924                         |                                                                                                          | 10511621 | 2391050   |         | 100.00   | 1.00      | 1     |      | FT Benefits |       | Classified EE(n/ex)                        |          |               |            |
| 5769<br>5924<br>5946                 | ED Assistant                                                                                             |          |           |         |          | 1.00      | 1     | IRec | FT Benefits | 30    | Cert Teacher                               |          |               |            |
| 5769<br>5924<br>5946<br>6358         | 2nd Grade Teacher                                                                                        | 10511000 |           |         | 100.00   |           |       |      |             |       |                                            |          |               |            |
| 5769<br>5924<br>5946<br>6358<br>6416 | 2nd Grade Teacher<br>3rd Grade Teacher                                                                   |          | 1001050   |         | 100.00   |           | 1     | Reg  | FT Benefits | 30    | Cert Teacher<br>Classified EE(n/ex)        |          |               |            |